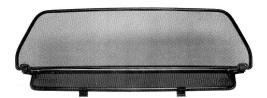

#### WINDSCREENS

86-3074 For all 107 Chassis - 350SL, 380SL, 450SL, 500SL & 560SL

SL windscreens reduce drafts and wind noise to enjoy your convertible without the windblown look