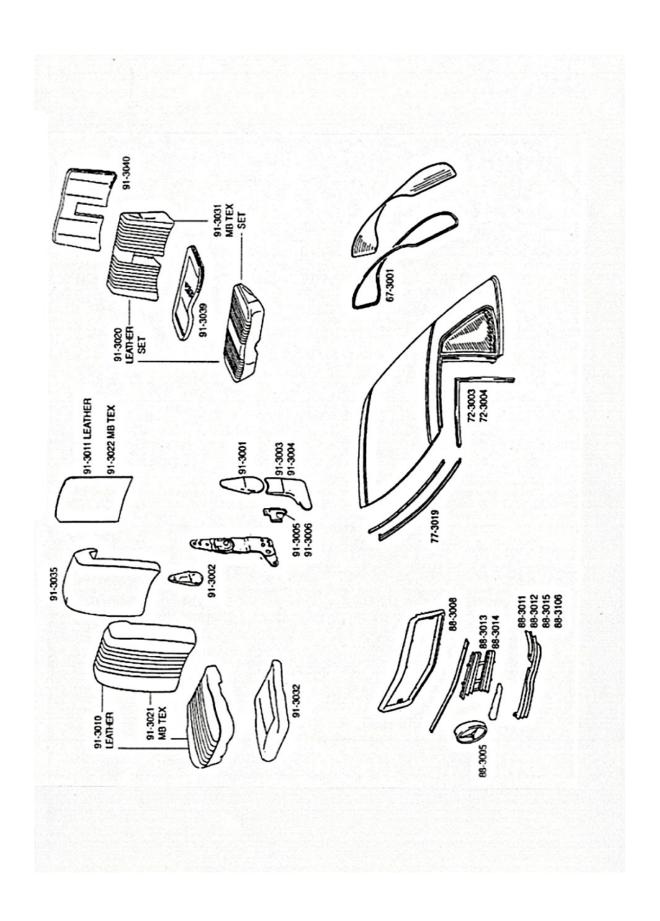

**Kit Part Num-** 55-3100

ber:

**Kit Application:** Hard Top Seal Kit for

350SL 380SL 450SL 500SL 560SL

| <b>Qty</b> | Part Number | <b>Description</b>    |
|------------|-------------|-----------------------|
| 1          | 77-3019     | Front roof frame seal |
| 1          | 72-3003     | Side window seal      |
| 1          | 72-3004     | Side window seal      |
| 1          | 77-3219     | Rear Base Seal        |

Kit Part Number: 77-3100

**Kit Application:** Soft Top Frame Seal Kit for

350SL 380SL 450SL 500SL 560SL (107 chassis)

| <b>Qty</b> | Part Number | <b>Description</b>            |
|------------|-------------|-------------------------------|
| 1          | 77-3019     | Front roof frame seal         |
| 1          | 72-3005     | Side window seal – top left   |
| 1          | 72-3006     | Side window seal – top right  |
| 1          | 72-3011     | Side window seal – back left  |
| 1          | 72-3012     | Side window seal – back right |
| 1          | 77-3020     | Soft Top Rear Base Seal       |

#### Rubber - WEATHER STRIPS/SEALS FOR THE SL CON-VER718LE

| 69-3005 | Pillar Post Seal - Driver side - All SL's                                        |  |  |
|---------|----------------------------------------------------------------------------------|--|--|
| 69-3006 | Pillar Post Seal - Passenger side - All SL's                                     |  |  |
| 72-3001 | Door Seal - Driver side - All SL's except 560SL                                  |  |  |
| 72-3002 | Door Seal - Passenger side - All SL's except 560SL                               |  |  |
| 72-3005 | Side window seal - top - Driver side - All SL's                                  |  |  |
| 72-3006 | Side window seal - top - Passenger side - All SL's                               |  |  |
| 72-3011 | Rear door glass, vertical - Driver side - All SL's                               |  |  |
| 72-3012 | Rear door glass, vertical - Passenger side - All SL's                            |  |  |
| 72-3013 | Small rubber seal at front end of window sealing brush - Driver side - All SL's  |  |  |
| 72-3014 | Small rubber seal at front end of window sealing brush - Passenger side-All SL's |  |  |
| 72-3015 | Rubber seal at door panel rear edge - Driver side                                |  |  |
|         | 380SL 107.045                                                                    |  |  |
|         | 450SL 107.044                                                                    |  |  |
| 72-3016 | Rubber seal at door panel rear edge -Passenger side                              |  |  |
|         | 380SL 107.045                                                                    |  |  |
|         | 450SL 107.044                                                                    |  |  |
| 75-3002 | Trunk seal - All SL's                                                            |  |  |
| 75-3003 | Convertible top lid cover seal - All SL's                                        |  |  |
| 77-3019 | Front roof frame seal - All SL's                                                 |  |  |
| 77-3020 | Convertible top base seal - All SL's                                             |  |  |
| 75-3001 | Trunk Handle Base Gasket - All 107 Chassis                                       |  |  |

#### Rubber - WEATHER STRIPS / SEALS JOR THE SLC COUPE

| 67-3001 | Rear window seal - All SLC 'S                                    |
|---------|------------------------------------------------------------------|
| 72-3001 | Weather strip, Driver side Door, Bottom - All SLC 'S             |
| 72-3002 | Weather strip, Passenger side Door, Bottom - All SLC 'S          |
| 72-3007 | Weather strip, Driver side Door - Top - All SLC 'S               |
| 72-3008 | Weather strip, Passenger side Door - Top - All SLC 'S            |
| 75-3001 | Trunk Handle Base Gasket - All 107 Chassis                       |
| 75-3004 | Trunk Seal All SLC 'S                                            |
| 76-3002 | Outside Door Handle Base Pad - All SLC's & SL's except the 560SL |

#### Rubber-074ER

| 88-3080 | Grille Shell to Hood Seal - All 107 Chassis |
|---------|---------------------------------------------|
| 76-3010 | Outside Door Handle Base Pad - 560SL only   |

| 15-3032 | Distributor Rotor                                                       |
|---------|-------------------------------------------------------------------------|
|         | 380SL M116.960/116.962                                                  |
|         | 380SLC M116.960                                                         |
| 15-3037 | Points with Long Wire                                                   |
|         | 450SL,SLC M117.982 up to 019173                                         |
| 54-2151 | Ignition Coil, Blue Transistorized Ignition                             |
|         | 380SL 107.045 through 1981                                              |
|         | 450SL,SLC 107.044                                                       |
|         | INTERIOR TRIM                                                           |
| 91-3001 | Chrome Seat Hinge Cover - Upper Driver side                             |
|         | 450SL 107.044 up to 042309 Fed                                          |
|         | 450SL 107.044 up to 043357 CA                                           |
| 91-3002 | Chrome Seat Hinge Cover - Upper Passenger side                          |
|         | 380SL 107.045                                                           |
|         | 450SL 107.044 up to 042309 Fed                                          |
|         | 450SL 107.044 up to 043357 CA                                           |
| 91-3003 | Chrome Seat Hinge Cover - Driver side Seat - Lower - All 107 Chassis    |
| 91-3004 | Chrome Seat Hinge Cover - Passenger side Seat - Lower - All 107 Chassis |
| 91-3005 | Retainer for Seat Hinge Cover - Driver side - All 107 Chassis           |
| 91-3006 | Retainer for Seat Hinge Cover - Passenger side - All 107 Chassis        |
|         | トライランドラ ログラミカロカ                                                         |

### LEATHER INTERIOR Free Samples Available Upon Request

| 91-3010   | Front Seat Cover Set (For One Seat) - All 107 | 7 Chassis    |
|-----------|-----------------------------------------------|--------------|
| 91-3012   | Headrest Cover - All 107 Chassis              |              |
| 91-3013   | Front Arm Rest - All 107 Chassis              |              |
| 91-3019   | Rear Jump Seat non folding - 107 Chassis -    |              |
| SL Models |                                               |              |
| 91-3020   | Rear Seat Cover Set - 107 Chassis - SLC       |              |
| Models    |                                               |              |
|           |                                               | William Hill |
|           |                                               |              |

#### MB 7EX VINYL INTERIOR Tree Samples Available Upon Request

| 91-3021 | Front Seat - All 107 Chassis                        |
|---------|-----------------------------------------------------|
| 91-3023 | Head Rest Cover - All 107 Chassis                   |
| 91-3024 | Front Arm Rest - All 107 Chassis                    |
| 91-3025 | Soft Top Lid Cover - All 107 Chassis                |
| 91-3026 | Door Panel - 107 Chassis, SL Models                 |
| 91-3027 | Door Panel - 107 Chassis, SLC Models                |
| 91-3028 | Rear Jump Seat non-Folding - 107 Chassis, SL Models |
| 91-3031 | Rear Seat Set - 107 Chassis, SLC Models             |