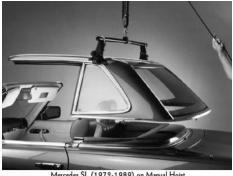

#### Hardtop Hoists & Holders

00-9027 Hardtop Hoist - Manual design with rigid bar, rope and pulley for all 113 and 107 Chassis SL's from 1963 to 1989.

00-9029 Hardtop Holder - Aluminum cart design with four casters for a very stable transport. This has been our standard for years. For all 113 and 107 Chassis (Cover Included) .