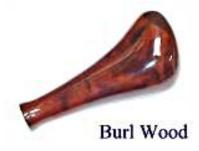

**00-9101** Cloth storage cover for use with hardtop holder 00-9029 above.

00-0128 Cockpit Cover for all SL's

327-999 Burl Wood shift knob is available for all 107 Chassis Cars.

698 Haynes Manual