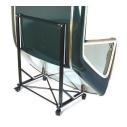

#### Hardtop Hoists & Holders

00-9027 Hardtop Hoist - Manual design with rigid bar, rope and pulley for all 113 and 107 Chassis SL's from 1963 to 1989.

00-9029 Hardtop Holder - Aluminum cart design with four casters for a very stable transport. This has been our standard for years. For all 113 and 107 Chassis (Cover Included) .