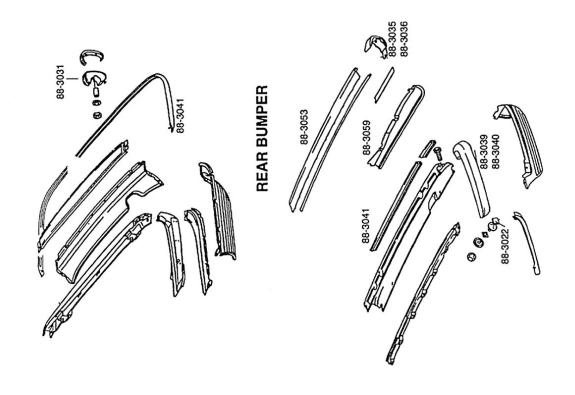

| 88-3005<br>88-3006<br>88-3008<br>88-3009<br>88-3010<br>88-3013 | Center Grille Star - All 107 Chassis Hood Emblem - Mercedes Logo - All 107 Chassis Grille Shell - All 107 Chassis Grille Bar - Driver side - All 107 Chassis Grille Bar - Passenger side - All 107 Chassis Grille Screen - Center Driver side - All 107 Chassis Grille Screen - Center Passenger side - All 107 Chassis |  |  |
|----------------------------------------------------------------|-------------------------------------------------------------------------------------------------------------------------------------------------------------------------------------------------------------------------------------------------------------------------------------------------------------------------|--|--|
|                                                                | <b>400D</b>                                                                                                                                                                                                                                                                                                             |  |  |
| 68-3001<br>88-2012<br>88-3002<br>88-3006                       | Hood Pad—Large Section - All 107 Chassis<br>Hood Stop - Threaded Stud with Cap - All 107 Chassis<br>Hood Release Cable - All 107 Chassis<br>Hood Badge - 107 Chassis                                                                                                                                                    |  |  |
| TRUNK                                                          |                                                                                                                                                                                                                                                                                                                         |  |  |
| 81-3017<br>81-3019<br>81-3021<br>75-3008<br>75-3009            | Trunk Emblem "450SL" Designation Trunk Emblem "380SL" Designation Trunk Emblem "560SL" Designation Trunk Lid Handle - All 107 Chassis Trunk Star  280SLC 107.022 350SLC 107.023 380SLC 107.025 450SLC 107.024                                                                                                           |  |  |
| 75-3010                                                        | Trunk Star  280SL 107.042  350SL 107.043  380SL 107.045  450SL 107.044  500SL 107.046                                                                                                                                                                                                                                   |  |  |
|                                                                | BUMPERS                                                                                                                                                                                                                                                                                                                 |  |  |
| 88-3032<br>88-3033<br>88-3034<br>88-3035                       | Bumper Guard, Front - Driver side - 107 Chassis w/Bumper Shocks from 1974 Bumper Guard, Front - Passenger side - 107 Chassis w/Bumper Shocks from 1974 Bumper Guard, Rear - Driver side - 107 Chassis w/Bumper Shocks from 1974 Bumper Guard, Rear - Passenger side - 107 Chassis w/Bumper Shocks from 1974             |  |  |
| 88-3036                                                        | Bumper End - Driver side Front - 107 Chassis w/Shock Absorber Bumpers                                                                                                                                                                                                                                                   |  |  |

| 88-3037<br>88-3039<br>88-3041<br>88-3042<br>88-3049<br>88-3052<br>88-3053                       | Bumper End - Passenger side Front - 107 Chassis w/Shock Absorber Bumpers Bumper End - Passenger side Rear - 107 Chassis w/Shock Absorber Bumpers Rubber Rail - Rear Bumper - 107 Chassis w/Shock Absorber Bumpers Rubber Rail - Driver side Front Bumper - 107 Chassis w/Non-Shock Absorber Bumpers Rubber Rail - Front Central Bumper - 107 Chassis w/Non-Shock Absorber Bumpers Chrome Cover - Front Bumper - 107 Chassis w/Shock Absorber Bumpers Chrome Cover - Rear Bumper - 107 Chassis w/Shock Absorber Bumpers |  |  |
|-------------------------------------------------------------------------------------------------|------------------------------------------------------------------------------------------------------------------------------------------------------------------------------------------------------------------------------------------------------------------------------------------------------------------------------------------------------------------------------------------------------------------------------------------------------------------------------------------------------------------------|--|--|
|                                                                                                 | DOORS                                                                                                                                                                                                                                                                                                                                                                                                                                                                                                                  |  |  |
| 72-2060<br>72-3029<br>72-3030<br>72-3031<br>72-3042<br>72-3043<br>76-3001<br>76-3002<br>76-3003 | Repair Kit - Window Regulator - 107 Chassis Outer Door Glass Brush - Either side - 107 Chassis Inner Door Glass Brush - Driver side - 107 Chassis Inner Door Glass Brush - Passenger side - 107 Chassis Molding - Window Ledge, Driver side Molding - Window Ledge, Passenger side Window Crank Handle - 107 Chassis - Early Models w/Manual windows Door Handle Base Pad - 107 Chassis Chrome Plastic Square (Door Trim Panel) 107 Chassis 380SL 107.045 Window Motor - Driver side - All                             |  |  |
| 82-3067<br>82-3068                                                                              | Window Motor - Driver side - All Window Motor - Passenger side – All                                                                                                                                                                                                                                                                                                                                                                                                                                                   |  |  |
|                                                                                                 | VACUUM ELEMENTS CENTRAL LOCKING                                                                                                                                                                                                                                                                                                                                                                                                                                                                                        |  |  |
| 80-3013                                                                                         | Vacuum Check Valve Two Tone Black & Blue color - Most 107 Chassis                                                                                                                                                                                                                                                                                                                                                                                                                                                      |  |  |
|                                                                                                 | HARD70P                                                                                                                                                                                                                                                                                                                                                                                                                                                                                                                |  |  |
| 68-3002                                                                                         | O-Ring for Folding and Hardtop Locks - above Windshield  380SL 107.045  450SL 107.044 from 004182  560SL 107.048                                                                                                                                                                                                                                                                                                                                                                                                       |  |  |
| 69-3018                                                                                         | Molding - at Hardtop Lower Edge - Driver side Rear<br>380SL 107.045<br>450SL 107.044<br>560SL 107.048                                                                                                                                                                                                                                                                                                                                                                                                                  |  |  |
| 69-3019                                                                                         | Molding - at Hardtop Lower Edge - Passenger side Rear<br>380SL 107.045<br>450SL 107.044<br>560SL 107.048                                                                                                                                                                                                                                                                                                                                                                                                               |  |  |
| 77-2031                                                                                         | Handle - Hard Top Lock - All SL's                                                                                                                                                                                                                                                                                                                                                                                                                                                                                      |  |  |