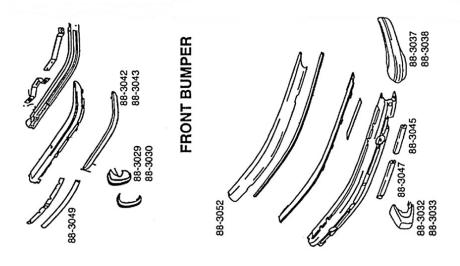

| 88-3005<br>88-3006<br>88-3008<br>88-3009<br>88-3010<br>88-3013 | Center Grille Star - All 107 Chassis Hood Emblem - Mercedes Logo - All 107 Chassis Grille Shell - All 107 Chassis Grille Bar - Driver side - All 107 Chassis Grille Bar - Passenger side - All 107 Chassis Grille Screen - Center Driver side - All 107 Chassis Grille Screen - Center Passenger side - All 107 Chassis |  |  |
|----------------------------------------------------------------|-------------------------------------------------------------------------------------------------------------------------------------------------------------------------------------------------------------------------------------------------------------------------------------------------------------------------|--|--|
|                                                                | <b>400D</b>                                                                                                                                                                                                                                                                                                             |  |  |
| 68-3001<br>88-2012<br>88-3002<br>88-3006                       | Hood Pad—Large Section - All 107 Chassis<br>Hood Stop - Threaded Stud with Cap - All 107 Chassis<br>Hood Release Cable - All 107 Chassis<br>Hood Badge - 107 Chassis                                                                                                                                                    |  |  |
| TRUNK                                                          |                                                                                                                                                                                                                                                                                                                         |  |  |
| 81-3017<br>81-3019<br>81-3021<br>75-3008<br>75-3009            | Trunk Emblem "450SL" Designation Trunk Emblem "380SL" Designation Trunk Emblem "560SL" Designation Trunk Lid Handle - All 107 Chassis Trunk Star  280SLC 107.022 350SLC 107.023 380SLC 107.025 450SLC 107.024                                                                                                           |  |  |
| 75-3010                                                        | Trunk Star  280SL 107.042  350SL 107.043  380SL 107.045  450SL 107.044  500SL 107.046                                                                                                                                                                                                                                   |  |  |
|                                                                | BUMPERS                                                                                                                                                                                                                                                                                                                 |  |  |
| 88-3032<br>88-3033<br>88-3034<br>88-3035                       | Bumper Guard, Front - Driver side - 107 Chassis w/Bumper Shocks from 1974 Bumper Guard, Front - Passenger side - 107 Chassis w/Bumper Shocks from 1974 Bumper Guard, Rear - Driver side - 107 Chassis w/Bumper Shocks from 1974 Bumper Guard, Rear - Passenger side - 107 Chassis w/Bumper Shocks from 1974             |  |  |
| 88-3036                                                        | Bumper End - Driver side Front - 107 Chassis w/Shock Absorber Bumpers                                                                                                                                                                                                                                                   |  |  |

| 88-3037<br>88-3039<br>88-3041<br>88-3042<br>88-3049<br>88-3052<br>88-3053                       | Bumper End - Passenger side Front - 107 Chassis w/Shock Absorber Bumpers Bumper End - Passenger side Rear - 107 Chassis w/Shock Absorber Bumpers Rubber Rail - Rear Bumper - 107 Chassis w/Shock Absorber Bumpers Rubber Rail - Driver side Front Bumper - 107 Chassis w/Non-Shock Absorber Bumpers Rubber Rail - Front Central Bumper - 107 Chassis w/Non-Shock Absorber Bumpers Chrome Cover - Front Bumper - 107 Chassis w/Shock Absorber Bumpers Chrome Cover - Rear Bumper - 107 Chassis w/Shock Absorber Bumpers |  |  |
|-------------------------------------------------------------------------------------------------|------------------------------------------------------------------------------------------------------------------------------------------------------------------------------------------------------------------------------------------------------------------------------------------------------------------------------------------------------------------------------------------------------------------------------------------------------------------------------------------------------------------------|--|--|
|                                                                                                 | DOORS                                                                                                                                                                                                                                                                                                                                                                                                                                                                                                                  |  |  |
| 72-2060<br>72-3029<br>72-3030<br>72-3031<br>72-3042<br>72-3043<br>76-3001<br>76-3002<br>76-3003 | Repair Kit - Window Regulator - 107 Chassis Outer Door Glass Brush - Either side - 107 Chassis Inner Door Glass Brush - Driver side - 107 Chassis Inner Door Glass Brush - Passenger side - 107 Chassis Molding - Window Ledge, Driver side Molding - Window Ledge, Passenger side Window Crank Handle - 107 Chassis - Early Models w/Manual windows Door Handle Base Pad - 107 Chassis Chrome Plastic Square (Door Trim Panel) 107 Chassis 380SL 107.045 Window Motor - Driver side - All                             |  |  |
| 82-3067<br>82-3068                                                                              | Window Motor - Driver side - All Window Motor - Passenger side – All                                                                                                                                                                                                                                                                                                                                                                                                                                                   |  |  |
|                                                                                                 | VACUUM ELEMENTS CENTRAL LOCKING                                                                                                                                                                                                                                                                                                                                                                                                                                                                                        |  |  |
| 80-3013                                                                                         | Vacuum Check Valve Two Tone Black & Blue color - Most 107 Chassis                                                                                                                                                                                                                                                                                                                                                                                                                                                      |  |  |
|                                                                                                 | HARD70P                                                                                                                                                                                                                                                                                                                                                                                                                                                                                                                |  |  |
| 68-3002                                                                                         | O-Ring for Folding and Hardtop Locks - above Windshield  380SL 107.045  450SL 107.044 from 004182  560SL 107.048                                                                                                                                                                                                                                                                                                                                                                                                       |  |  |
| 69-3018                                                                                         | Molding - at Hardtop Lower Edge - Driver side Rear<br>380SL 107.045<br>450SL 107.044<br>560SL 107.048                                                                                                                                                                                                                                                                                                                                                                                                                  |  |  |
| 69-3019                                                                                         | Molding - at Hardtop Lower Edge - Passenger side Rear<br>380SL 107.045<br>450SL 107.044<br>560SL 107.048                                                                                                                                                                                                                                                                                                                                                                                                               |  |  |
| 77-2031                                                                                         | Handle - Hard Top Lock - All SL's                                                                                                                                                                                                                                                                                                                                                                                                                                                                                      |  |  |