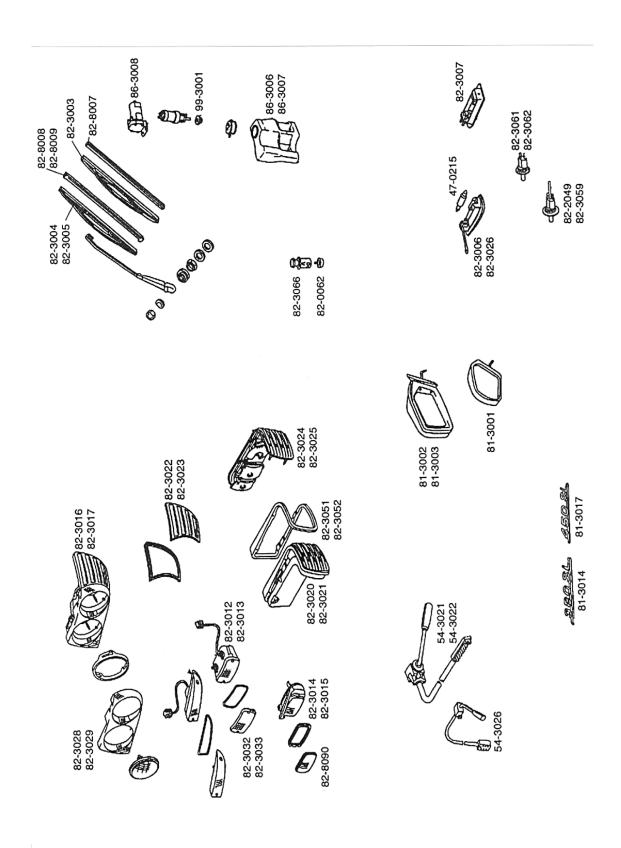

#### WINDSHEILD - WIPERS & WASHER

| 82-3005 | Wiper Blade Assembly - 19 Inch                                                  |                                                                              |  |
|---------|---------------------------------------------------------------------------------|------------------------------------------------------------------------------|--|
| 82-8008 | Wiper Insert - 18 Inch                                                          |                                                                              |  |
| 82-8009 | Wiper Insert - 19 Inch                                                          |                                                                              |  |
| 86-3001 | Windshield Washer Nozzle - All 107 Chassis                                      |                                                                              |  |
| 86-3002 | Windshield Washer Check Valve                                                   |                                                                              |  |
| 86-3003 | Filler Cap for Windshield Washer Container                                      |                                                                              |  |
|         | 450SL 107.044 up to 047067                                                      |                                                                              |  |
|         | 450SLC 107.024 up to 021803                                                     |                                                                              |  |
| 86-3007 | Windshield Washer Container                                                     |                                                                              |  |
|         | 380SL 107.045                                                                   |                                                                              |  |
|         | 380SLC 107.025                                                                  |                                                                              |  |
|         | 450SL 107.044 from 04706450SLC                                                  |                                                                              |  |
|         | 107.024 from 021804                                                             |                                                                              |  |
|         | 560SL 107.048                                                                   |                                                                              |  |
| 86-3008 | Electric Windshield Washer Pump                                                 |                                                                              |  |
|         | 450SL 107.044 up to 047067                                                      |                                                                              |  |
|         | 450SLC 107.024 up to 021803                                                     |                                                                              |  |
| 86-3012 | Filler Cap for Windshield Washer Container                                      |                                                                              |  |
|         | 380SL 107.045                                                                   |                                                                              |  |
|         | 380SLC 107.025                                                                  |                                                                              |  |
|         | 450SL 107.044 from 047068                                                       |                                                                              |  |
|         | 450SLC 107.024 from 021804                                                      |                                                                              |  |
|         | ELECTRICAL LIGHTING   LENSES                                                    |                                                                              |  |
| 82-3006 | Front Dome Light                                                                |                                                                              |  |
|         | 280SLC 107.022 from 004114                                                      |                                                                              |  |
|         | 350SL 107.023 from 011971                                                       |                                                                              |  |
|         | 380SL 107.025                                                                   |                                                                              |  |
|         | 450SLC 107.024 from 019098 Fed                                                  |                                                                              |  |
|         | from 019057 CA                                                                  |                                                                              |  |
|         | 450SLC 5.0 107.026                                                              |                                                                              |  |
|         | 500SL 107.026                                                                   |                                                                              |  |
| 82-3012 | Front Blinker Assembly - Driver side - 107 Chassis from '74 w/ Bumper S         | hocks                                                                        |  |
| 82-3013 | Front Blinker Assembly - Passenger side                                         |                                                                              |  |
|         | - 107 Chassis from '74 w/ Bumper Shocks                                         |                                                                              |  |
| 82-3014 | Fog lamp Assembly - Driver side - 107 Chassis                                   |                                                                              |  |
| 82-3015 | Fog lamp Assembly - Passenger side - 107 Chassis                                |                                                                              |  |
| 82-3022 | Front Blinker Lens (next to headlight) - Driver side Amber - All 107 Chass      | Front Blinker Lens (next to headlight) - Driver side Amber - All 107 Chassis |  |
| 82-3023 | Front Blinker Lens (next to headlight) - Passenger side Amber - All 107 Chassis |                                                                              |  |
| 82-3024 | Taillight Lens - Driver side - All 107 Chassis                                  |                                                                              |  |
|         |                                                                                 |                                                                              |  |

| 82-3025<br>82-3027 | Taillight Lens - Passenger side - All 107 Chassis<br>Glove Box Light |                                                                        |
|--------------------|----------------------------------------------------------------------|------------------------------------------------------------------------|
|                    | 280SL                                                                | 107.042 up to 003212                                                   |
|                    | 280SLC                                                               | 107.022 up to 004113                                                   |
|                    | 350SLC                                                               | 107.043 from 005330 up to 013155                                       |
|                    | 350SLC                                                               | 107.023 from 000017 up to 011970                                       |
|                    | 380SL                                                                | 107.045                                                                |
|                    | 380SLC                                                               | 107.025                                                                |
|                    | 450SL                                                                | 107.044                                                                |
|                    | 450SLC                                                               | 107.024                                                                |
| 82-3028            |                                                                      | ver side - 107 Chassis                                                 |
| 82-3029            |                                                                      | senger side - 107 Chassis                                              |
| 82-3032            | •                                                                    | Rectangular) - Driver side Amber                                       |
|                    | 380SL                                                                | 107.045                                                                |
|                    | 380SLC                                                               | 107.025                                                                |
|                    |                                                                      | 107.044 from 015082                                                    |
|                    |                                                                      | 107.024 from 004128                                                    |
| 02 2022            | 560SL                                                                |                                                                        |
| 82-3033            | •                                                                    | Rectangular) - Passenger side Amber                                    |
|                    | 380SL                                                                | 107.045                                                                |
|                    | 380SLC<br>450SL                                                      | 107.025<br>107.044 from 015082                                         |
|                    | 450SLC                                                               |                                                                        |
|                    | 560SL                                                                | 107.048                                                                |
| 82-8090            |                                                                      | ar Glass) - either side - All 107 Chassis                              |
| 02-0070            |                                                                      |                                                                        |
|                    | ELECTRI                                                              | CAL – SWITCHES AND KNOBS                                               |
| 20-3074            |                                                                      | an, 212° F - All 107 Chassis                                           |
| 46-3027            | 1gmillon Switch - (1<br>280SL                                        | The electrical part on the back of the key switch) 107.042 from 007870 |
|                    | 280SL<br>280SL                                                       | 107.042 from 007870<br>107.022 from 008366                             |
|                    | 380SL                                                                | 107.045                                                                |
|                    | 500SL                                                                | 107.045                                                                |
|                    | 560SL                                                                | 107.048                                                                |
| 54-3015            |                                                                      | ch - Aluminum Housing                                                  |
| 313013             | 450SL                                                                | from Trans. #026591                                                    |
|                    | 450SLC                                                               | from Trans. #026591                                                    |
| 54-3031            | Switch, Turn Signal                                                  |                                                                        |
|                    | 280SL                                                                | 107.042 from 000989                                                    |
|                    | 280SLC                                                               | 107.022 from 001212                                                    |
|                    | 350SL                                                                | 107.043 from 012084                                                    |
|                    | 380SL                                                                | 107.045                                                                |
|                    | 380SLC                                                               | 107.025                                                                |
|                    |                                                                      |                                                                        |

|            | 450SL                | 107.044 from 028300 Fed                      |
|------------|----------------------|----------------------------------------------|
|            |                      | from 028293 CA                               |
|            | 450SLC               | 107.024 from 011200 Fed                      |
|            |                      | from 011191 CA                               |
|            | 500SL                | 107.046                                      |
|            | 560SL                | 107.048                                      |
| 82-3034    | Switch, Hazard Flash | ner - Most 107 Chassis                       |
| 82-3042    | Switch, Window, Co.  | nsole - either side                          |
|            | 380SL                | 107.045 from 1982                            |
|            | 500SL                | 107.046                                      |
|            | 560SL                | 107.048                                      |
| 82-3043    | Switch, Hazard Flash | ner                                          |
|            | 280SL                | 107.042 from 011569                          |
|            | 380SL                | 107.045 from 1982                            |
|            | 380SLC               | 107.025 from 1982                            |
|            | 500SL                | 107.046 from 000987                          |
|            | 560SL                | 107.048                                      |
| 82-3053    | Switch, Window Cor   | nsole, Driver side (w/Safety Button)         |
|            | 380SLC               |                                              |
|            | 450SLC               | 107.024 from 008203 Fed from 008208 CA       |
|            | 450SLC 5.0           | 107.026 from 001876                          |
|            | 500SLC               |                                              |
| 82-3054    |                      | nsole, Passenger side (w/o Safety Button)    |
|            | 380SLC               | · · · · · · · · · · · · · · · · · · ·        |
|            | 450SLC               | 107.024 from 008203 Fed                      |
|            |                      | from 008208 CA                               |
|            | 450SLC 5.0           | 107.026 from 001876                          |
|            | 500SLC               | 107.026 from 001876                          |
| 82-3055    | Switch, Window Rea   | r - Driver side & Passenger side             |
|            | 380SLC               | <u>e</u>                                     |
|            | 450SLC               | 107.024 from 008203 Fed                      |
|            |                      | from 008208 CA                               |
|            | 450SLC 5.0           | 107.026 from 001876                          |
|            | 500SLC               | 107.026 from 001876                          |
| 82-3059    | Switch, Door Contac  |                                              |
|            | 380SL                | 107.045                                      |
|            | 450SL                | 107.044                                      |
| 82-3063    |                      | erature Receiver Drier, 52° C (2 Wire Leads) |
| 3_ 3 3 3 3 | 450SL                | 107.044- from 021762 Fed, up to 042309 Fed.  |
|            |                      | From 021763 CA up to 043357 CA               |
|            | 450SLC               | 107.024- from 008203 Fed, up to 019097 Fed.  |
|            |                      | From 008208 CA, up to 019056 CA              |
|            |                      | 110111 000200 C/1, up to 017000 C/1          |