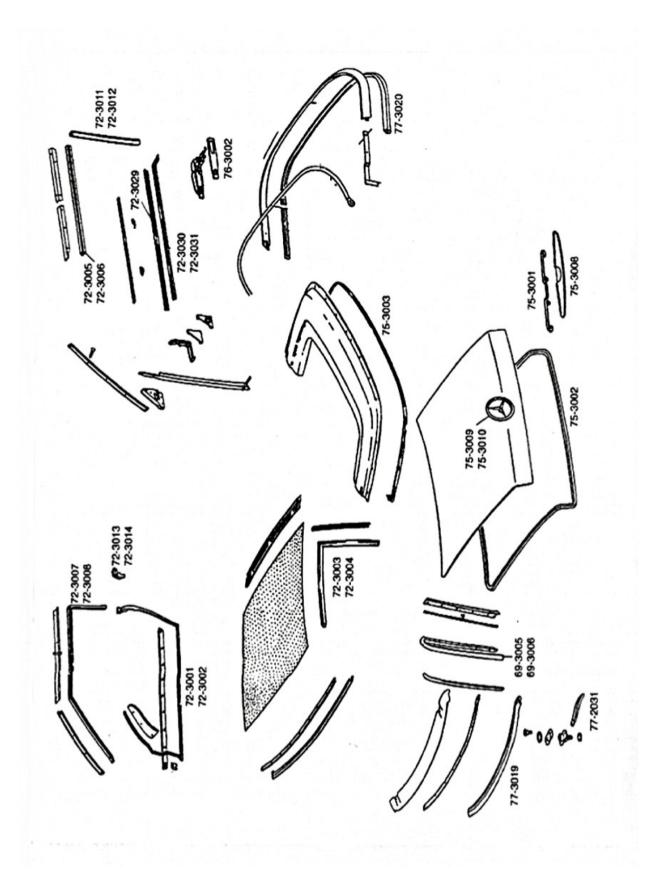

**Kit Part Num-** 55-3100

ber:

**Kit Application:** Hard Top Seal Kit for

350SL 380SL 450SL 500SL 560SL

| <b>Qty</b> | Part Number | <b>Description</b>    |
|------------|-------------|-----------------------|
| 1          | 77-3019     | Front roof frame seal |
| 1          | 72-3003     | Side window seal      |
| 1          | 72-3004     | Side window seal      |
| 1          | 77-3219     | Rear Base Seal        |

Kit Part Number: 77-3100

**Kit Application:** Soft Top Frame Seal Kit for

350SL 380SL 450SL 500SL 560SL (107 chassis)

| <b>Qty</b> | Part Number | <b>Description</b>            |
|------------|-------------|-------------------------------|
| 1          | 77-3019     | Front roof frame seal         |
| 1          | 72-3005     | Side window seal – top left   |
| 1          | 72-3006     | Side window seal – top right  |
| 1          | 72-3011     | Side window seal – back left  |
| 1          | 72-3012     | Side window seal – back right |
| 1          | 77-3020     | Soft Top Rear Base Seal       |

#### Rubber - WEATHER STRIPS/SEALS FOR THE SL CON-VER718LE

| 69-3005 | Pillar Post Seal - Driver side - All SL's                                        |  |  |
|---------|----------------------------------------------------------------------------------|--|--|
| 69-3006 | Pillar Post Seal - Passenger side - All SL's                                     |  |  |
| 72-3001 | Door Seal - Driver side - All SL's except 560SL                                  |  |  |
| 72-3002 | Door Seal - Passenger side - All SL's except 560SL                               |  |  |
| 72-3005 | Side window seal - top - Driver side - All SL's                                  |  |  |
| 72-3006 | Side window seal - top - Passenger side - All SL's                               |  |  |
| 72-3011 | Rear door glass, vertical - Driver side - All SL's                               |  |  |
| 72-3012 | Rear door glass, vertical - Passenger side - All SL's                            |  |  |
| 72-3013 | Small rubber seal at front end of window sealing brush - Driver side - All SL's  |  |  |
| 72-3014 | Small rubber seal at front end of window sealing brush - Passenger side-All SL's |  |  |
| 72-3015 | Rubber seal at door panel rear edge - Driver side                                |  |  |
|         | 380SL 107.045                                                                    |  |  |
|         | 450SL 107.044                                                                    |  |  |
| 72-3016 | Rubber seal at door panel rear edge -Passenger side                              |  |  |
|         | 380SL 107.045                                                                    |  |  |
|         | 450SL 107.044                                                                    |  |  |
| 75-3002 | Trunk seal - All SL's                                                            |  |  |
| 75-3003 | Convertible top lid cover seal - All SL's                                        |  |  |
| 77-3019 | Front roof frame seal - All SL's                                                 |  |  |
| 77-3020 | Convertible top base seal - All SL's                                             |  |  |
| 75-3001 | Trunk Handle Base Gasket - All 107 Chassis                                       |  |  |

#### Rubber - WEATHER STRIPS / SEALS JOR THE SLC COUPE

| 67-3001 | Rear window seal - All SLC 'S                                    |
|---------|------------------------------------------------------------------|
| 72-3001 | Weather strip, Driver side Door, Bottom - All SLC 'S             |
| 72-3002 | Weather strip, Passenger side Door, Bottom - All SLC 'S          |
| 72-3007 | Weather strip, Driver side Door - Top - All SLC 'S               |
| 72-3008 | Weather strip, Passenger side Door - Top - All SLC 'S            |
| 75-3001 | Trunk Handle Base Gasket - All 107 Chassis                       |
| 75-3004 | Trunk Seal All SLC 'S                                            |
| 76-3002 | Outside Door Handle Base Pad - All SLC's & SL's except the 560SL |

#### Rubber-074ER

| 88-3080 | Grille Shell to Hood Seal - All 107 Chassis |
|---------|---------------------------------------------|
| 76-3010 | Outside Door Handle Base Pad - 560SL only   |

#### RUBBER - WEATHER STRIPS / SEALS FOR THE SL HARDTOP

| Hardtop Door Glass seal - Top & Back - Driver side - All SL's<br>Hardtop Door Glass seal - Top & Back - Passenger side - All SL's<br>Front roof frame seal - All SL's |                                                                                                                                                                                                                                                                                                                                                                                                 |  |
|-----------------------------------------------------------------------------------------------------------------------------------------------------------------------|-------------------------------------------------------------------------------------------------------------------------------------------------------------------------------------------------------------------------------------------------------------------------------------------------------------------------------------------------------------------------------------------------|--|
| su                                                                                                                                                                    | MROOF SEALS - SLC                                                                                                                                                                                                                                                                                                                                                                               |  |
| Sunroof Seal - either side - All SLC 'S                                                                                                                               |                                                                                                                                                                                                                                                                                                                                                                                                 |  |
|                                                                                                                                                                       |                                                                                                                                                                                                                                                                                                                                                                                                 |  |
| Sunroof Seal - rear - A                                                                                                                                               | All SLC 'S                                                                                                                                                                                                                                                                                                                                                                                      |  |
|                                                                                                                                                                       | J1L7ERS                                                                                                                                                                                                                                                                                                                                                                                         |  |
| EGR System Air Filter                                                                                                                                                 |                                                                                                                                                                                                                                                                                                                                                                                                 |  |
| · · · · · · · · · · · · · · · · · · ·                                                                                                                                 | M116.960                                                                                                                                                                                                                                                                                                                                                                                        |  |
|                                                                                                                                                                       | M116.962                                                                                                                                                                                                                                                                                                                                                                                        |  |
|                                                                                                                                                                       | M117.967                                                                                                                                                                                                                                                                                                                                                                                        |  |
|                                                                                                                                                                       | N/117 000                                                                                                                                                                                                                                                                                                                                                                                       |  |
| · · · · · · · · · · · · · · · · · · ·                                                                                                                                 | M117.982                                                                                                                                                                                                                                                                                                                                                                                        |  |
|                                                                                                                                                                       | M116 060                                                                                                                                                                                                                                                                                                                                                                                        |  |
|                                                                                                                                                                       | M116.960<br>M116.962                                                                                                                                                                                                                                                                                                                                                                            |  |
|                                                                                                                                                                       | M117.985                                                                                                                                                                                                                                                                                                                                                                                        |  |
| · · · · · · · · · · · · · · · · · · ·                                                                                                                                 | M117.967                                                                                                                                                                                                                                                                                                                                                                                        |  |
|                                                                                                                                                                       |                                                                                                                                                                                                                                                                                                                                                                                                 |  |
|                                                                                                                                                                       | 107.044 up to 028299 Fed                                                                                                                                                                                                                                                                                                                                                                        |  |
|                                                                                                                                                                       | 107.024 up to 011199 Fed                                                                                                                                                                                                                                                                                                                                                                        |  |
|                                                                                                                                                                       | 107.024 up to 011190 CA                                                                                                                                                                                                                                                                                                                                                                         |  |
|                                                                                                                                                                       | 107.021 up to 011130 e11                                                                                                                                                                                                                                                                                                                                                                        |  |
|                                                                                                                                                                       | M116.960/116.962                                                                                                                                                                                                                                                                                                                                                                                |  |
| 380SLC                                                                                                                                                                | M116.960                                                                                                                                                                                                                                                                                                                                                                                        |  |
| 450SL,SLC                                                                                                                                                             | M117.982/117.985                                                                                                                                                                                                                                                                                                                                                                                |  |
| Power Steering Filter                                                                                                                                                 |                                                                                                                                                                                                                                                                                                                                                                                                 |  |
| 450SL,SLC                                                                                                                                                             | M117.982 up to 030108                                                                                                                                                                                                                                                                                                                                                                           |  |
| Power Steering Filter                                                                                                                                                 |                                                                                                                                                                                                                                                                                                                                                                                                 |  |
| All other 107 Chassis                                                                                                                                                 |                                                                                                                                                                                                                                                                                                                                                                                                 |  |
| Fuel Filter                                                                                                                                                           |                                                                                                                                                                                                                                                                                                                                                                                                 |  |
| 380SL                                                                                                                                                                 | 107.045                                                                                                                                                                                                                                                                                                                                                                                         |  |
| 380SLC                                                                                                                                                                | 107.025                                                                                                                                                                                                                                                                                                                                                                                         |  |
| 560SL                                                                                                                                                                 | 107.048                                                                                                                                                                                                                                                                                                                                                                                         |  |
|                                                                                                                                                                       | Sunroof Seal - either Sunroof Seal - either Sunroof Seal - front - Sunroof Seal - rear - A  EGR System Air Filte 380SL,SLC 380SL 560SL Air Filter 450SL,SLC 380SL 450SL,SLC 560SL Fuel Filter - EFI Inject 450SL 450SLC Oil Filter Kit 380SL 380SL 380SL 380SL 750SLC Power Steering Filter 450SL,SLC Power Steering Filter All other 107 Fuel Filter 380SL 380SL 380SL 380SL 380SL 380SL 380SL |  |